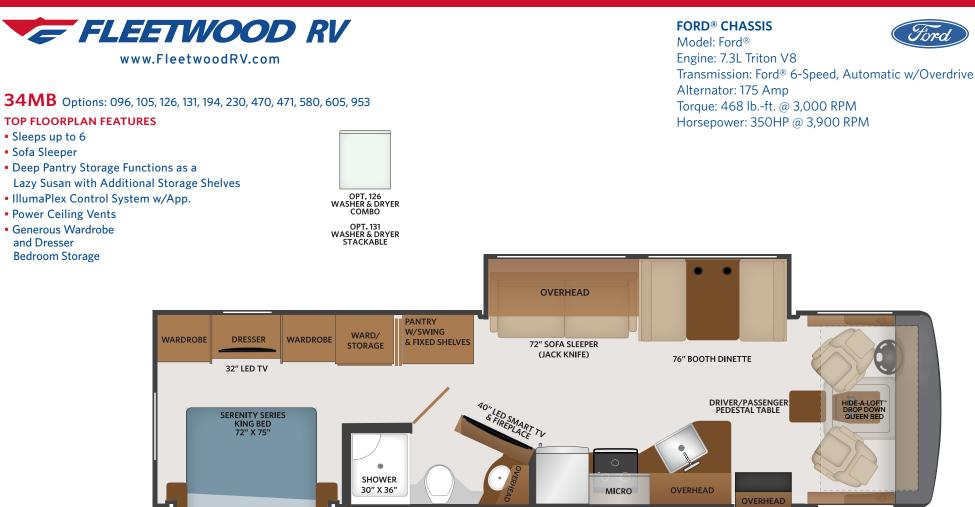

## For Family. For Fun. Forever.

EXTERIOR ENT. CENTER

| FORTIS<br>OPTIONS | 096 | KING <sup>®</sup> Universal Satellite System | 194 | Theater Seating                       | 580 | Collision Mitigation |
|-------------------|-----|----------------------------------------------|-----|---------------------------------------|-----|----------------------|
|                   | 105 | Dometic 8CF Double Door Refrierator - LP     | 230 | Roof Vent Rain Covers                 | 605 | Dual Glazed Windows  |
|                   | 126 | Washer/Dryer — All in one combo              | 470 | SumoSprings <sup>®</sup> - Front/Rear | 953 | Power Driver Seat    |
|                   | 131 | Washer/Dryer — Stackable                     | 471 | Steering Stabilizer System            |     |                      |

C-PAP STORAGE

FLOORPLAN 34MB 20 CLASS A GAS