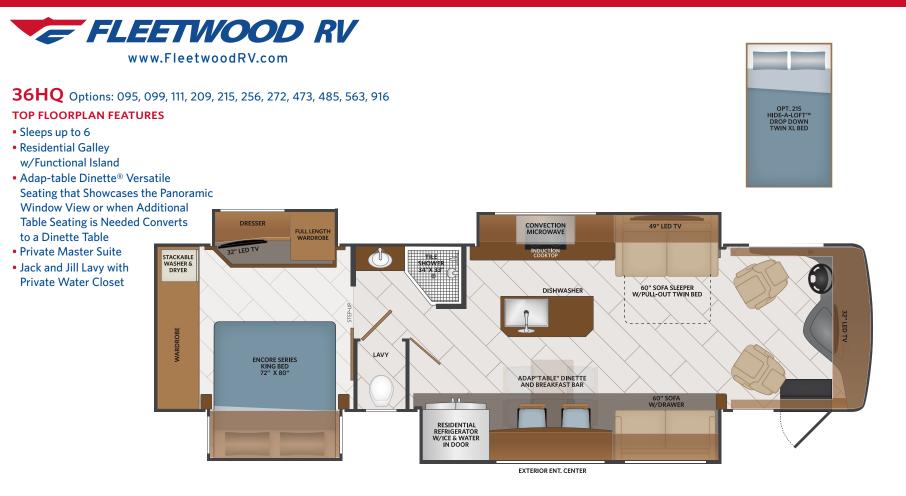

| 095 | Satellite Dish Winegard In-motion                  | 473 | BrakeSync —NEW                                                                                        |
|-----|----------------------------------------------------|-----|-------------------------------------------------------------------------------------------------------|
| 099 | Satellite Delete                                   | 485 | Blindspot Detection                                                                                   |
| 111 | Exterior Freezer                                   | 563 | Technology Package: WiFiRanger™ SkyPro w/LTE and GPS,                                                 |
| 209 | Motion Power Lounge (Ottoman's are omitted on 44B) |     | Cell Booster, 265W Solar Panel, Upgraded Kenwood® Radio,<br>and MobileEye Collision Mitigation Camera |
| 215 | Hide-A-Loft™ Drop Down Twin XL Bed                 | 916 | Heated Tile Floor - Rear                                                                              |
| 256 | Roof Mount Patio Awning Second Door Side           | 10  |                                                                                                       |
| 272 | Window Awning Package                              |     |                                                                                                       |