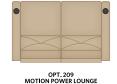

| 099 | Satellite Delete                                                                          | 473 | Brakesync—NEW                                                                                                                                                  |
|-----|-------------------------------------------------------------------------------------------|-----|----------------------------------------------------------------------------------------------------------------------------------------------------------------|
| 107 | Dishwasher                                                                                | 217 | Hide-A-Loft™ Drop Down Queen Bed                                                                                                                               |
| 189 | Power Passenger Seat w/Power Footrest  Motion Power Lounge (Ottoman's are omitted on 44B) |     | Technology Package: WiFiRanger™ SkyPro w/LTE and GPS,<br>Cell Booster, 265W Solar Panel, Upgraded Kenwood® Radio,<br>and MobileEye Collision Mitigation Camera |
| 209 |                                                                                           |     |                                                                                                                                                                |
|     |                                                                                           |     |                                                                                                                                                                |