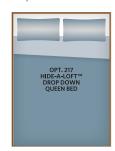

| 099 | Satellite Delete                                                                          | 473 | Brakesync—NEW                                                                                                                                                  |
|-----|-------------------------------------------------------------------------------------------|-----|----------------------------------------------------------------------------------------------------------------------------------------------------------------|
| 107 | Dishwasher                                                                                | 217 | Hide-A-Loft™ Drop Down Queen Bed                                                                                                                               |
| 189 | Power Passenger Seat w/Power Footrest  Motion Power Lounge (Ottoman's are omitted on 44B) |     | Technology Package: WiFiRanger™ SkyPro w/LTE and GPS,<br>Cell Booster, 265W Solar Panel, Upgraded Kenwood® Radio,<br>and MobileEye Collision Mitigation Camera |
| 209 |                                                                                           |     |                                                                                                                                                                |
|     |                                                                                           |     |                                                                                                                                                                |