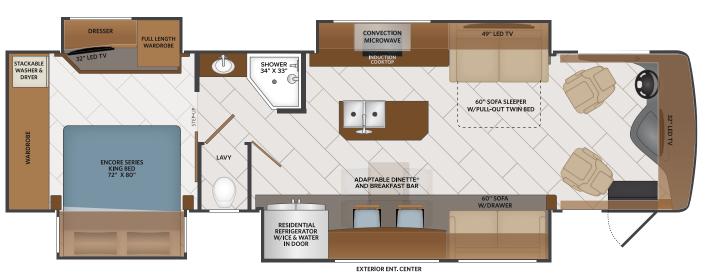

## **TOP FLOORPLAN FEATURES**

- Sleeps up to 6
- Residential Galley w/Functional Island
- Adap-table Dinette® Versatile Seating that **Showcases the Panoramic** Window View or when **Additional Table Seating** is Needed Converts to a Dinette Table
- Private Master Suite
- Jack and Jill Lavy with **Private Water Closet**